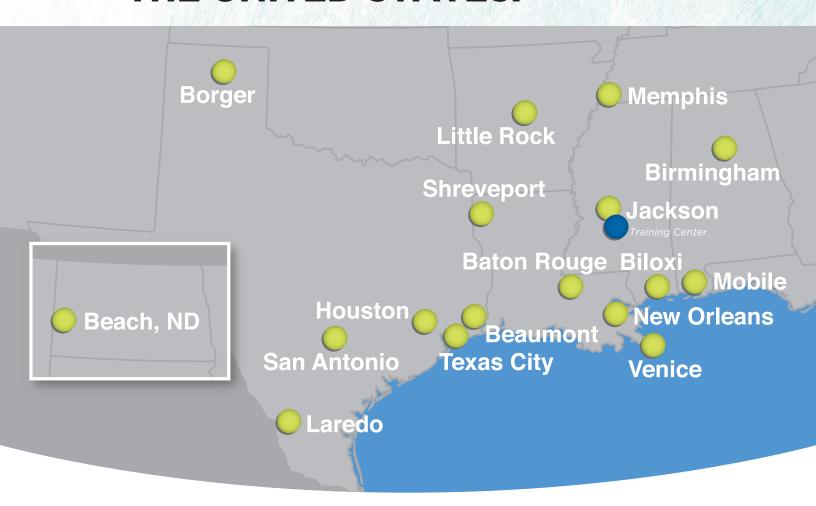

## 17 LOCATIONS ACROSS THE UNITED STATES.

USES has 17 locations, as well as a state-of-the-art training center, strategically situated throughout the United States. This allows us to respond quickly to client needs, putting the right people and equipment where you need them, when you need them.

| <b>Birmingham, AL</b> 205-663-8737  | <b>Shreveport, LA</b> 318-861-0880 | Memphis, TN<br>662-280-3232                   | <b>San Antonio, TX</b> 281-867-4100 |
|-------------------------------------|------------------------------------|-----------------------------------------------|-------------------------------------|
| <b>Mobile, AL</b> 251-662-3500      | <b>Venice, LA</b> 504-534-2744     | <b>Beaumont, TX</b> 409-745-9100              | <b>Texas City, TX</b> 409-941-0049  |
| <b>Little Rock, AR</b> 501-945-0092 | <b>Biloxi, MS</b> 228-396-3866     | <b>Borger, TX</b> 806-275-2872                | <b>Training Center</b> 601-372-0699 |
| <b>Baton Rouge, LA</b> 225-673-4200 | <b>Jackson, MS</b> 601-372-3232    | <b>Houston, TX</b> 281-867-4100               |                                     |
| New Orleans, LA<br>504-279-9934     | <b>Beach, ND</b><br>701-872-2122   | <b>Laredo, TX</b><br>877-398-9911 (Toll Free) |                                     |